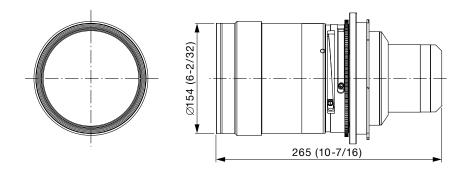

Dimensions (W × H × D):  $154 \times 154 \times 265 \text{ mm} (6-2/32 \times 6-2/32 \times 10-7/16 \text{ inches})$ 

Weight: Approximately 5.2 kg\* (11.5 lbs\*)

Applicable projector: PT-DZ21K/DS20K/DW17K/DZ13K/DS12K/DW11K/DZ10K/DZ8700/DS8500/

DW8300/DZ110X/DS100X/DW90X

\* Average value. May differ depending on the actual unit. The throw ratio is an approximate value calculated by dividing the screen width by the projection distance.

Dimensions
unit: mm (inch)